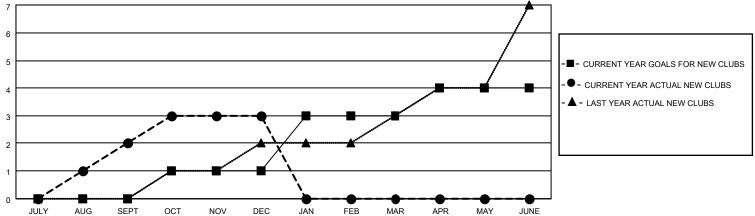

## MONTHLY MEMBERSHIP PROGRESS REPORT

|               | Club          | os          |               | Members               |                           |                         |                                                    |  |  |
|---------------|---------------|-------------|---------------|-----------------------|---------------------------|-------------------------|----------------------------------------------------|--|--|
|               | RESULTS FOI   | R 2020-2021 |               | RESULTS FOR 2020-2021 |                           |                         |                                                    |  |  |
| QUARTER       | NEW CLUB GOAL | NEW CLUBS   | DROPPED CLUBS | QUARTER               | MEMBER GROWTH NET<br>GOAL | MEMBER GROWTH<br>ACTUAL | DROPPED<br>MEMBERS ACTUAL<br>(including transfers) |  |  |
| JULY/AUG/SEPT | 0             | 2           | 2             | JULY/AUG/SE           | :PT 0                     | 118                     | 24                                                 |  |  |
| OCT/NOV/DEC   | 1             | 1           | 0             | OCT/NOV/DE            | C 30                      | 131                     | 221                                                |  |  |
| JAN/FEB/MAR   | 2             | 0           | 0             | JAN/FEB/MAF           | R 40                      | 0                       | 0                                                  |  |  |
| APR/MAY/JUNE  | 1             | 0           | 0             | APR/MAY/JUN           | NE 30                     | 0                       | 0                                                  |  |  |
|               | GOALS         | AND ACTUA   | L NEW CLUBS C | UMULATIVE             |                           |                         |                                                    |  |  |
| 7             | GOALS         | AND ACTUA   | L NEW CLUBS C | UMULATIVE             |                           |                         |                                                    |  |  |