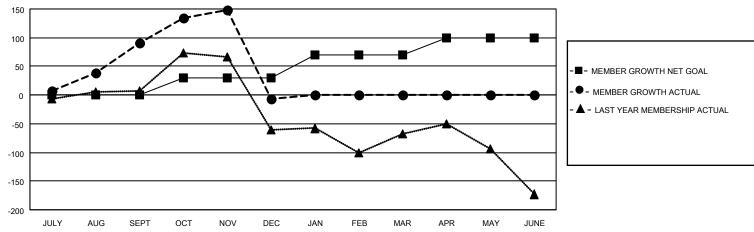

## MONTHLY MEMBERSHIP PROGRESS REPORT

|               | Club          | os          |               | Members               |                           |                         |                                                    |  |  |
|---------------|---------------|-------------|---------------|-----------------------|---------------------------|-------------------------|----------------------------------------------------|--|--|
|               | RESULTS FOI   | R 2020-2021 |               | RESULTS FOR 2020-2021 |                           |                         |                                                    |  |  |
| QUARTER       | NEW CLUB GOAL | NEW CLUBS   | DROPPED CLUBS | QUARTER               | MEMBER GROWTH NET<br>GOAL | MEMBER GROWTH<br>ACTUAL | DROPPED<br>MEMBERS ACTUAL<br>(including transfers) |  |  |
| JULY/AUG/SEPT | 0             | 2           | 2             | JULY/AUG/SE           | :PT 0                     | 118                     | 24                                                 |  |  |
| OCT/NOV/DEC   | 1             | 1           | 0             | OCT/NOV/DE            | C 30                      | 131                     | 221                                                |  |  |
| JAN/FEB/MAR   | 2             | 0           | 0             | JAN/FEB/MAF           | R 40                      | 0                       | 0                                                  |  |  |
| APR/MAY/JUNE  | 1             | 0           | 0             | APR/MAY/JUN           | NE 30                     | 0                       | 0                                                  |  |  |
|               | GOALS         | AND ACTUA   | L NEW CLUBS C | UMULATIVE             |                           |                         |                                                    |  |  |
| 7             | GOALS         | AND ACTUA   | L NEW CLUBS C | UMULATIVE             |                           |                         |                                                    |  |  |